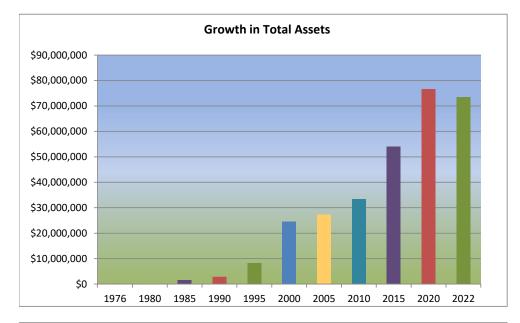

## **Statement of Financial Position**

| Assets                                 | 2022             | 2021             |
|----------------------------------------|------------------|------------------|
| Cash                                   | \$<br>37,350     | \$<br>37,231     |
| Unconditional Promises to Give         | \$<br>6,008      | \$<br>5,428      |
| Investments at Market Value            | \$<br>73,061,765 | \$<br>86,820,511 |
| Operating Lease Right-of-Use Asset     | \$<br>282,584    | \$<br>-          |
| Other Assets                           | \$<br>64,988     | \$<br>52,932     |
| Total Assets                           | \$<br>73,452,695 | \$<br>86,916,102 |
|                                        |                  |                  |
| Liabilities and Net Assets             |                  |                  |
| Accounts Payable & Accrued Liabilities | \$<br>61,111     | \$<br>62,763     |
| Operating Lease Liability              | \$<br>286,944    | \$<br>-          |
| Organizational Endowments              | \$<br>6,709,087  | \$<br>8,094,208  |
| Net Assets                             | \$<br>66,395,553 | \$<br>78,759,131 |
| Total Liabilities and Net Assets       | \$<br>73,452,695 | \$<br>86,916,102 |
|                                        |                  |                  |
| Total Contributions Received           | \$<br>1,354,458  | \$<br>2,129,529  |
| Total Grants Awarded                   | \$<br>3,392,701  | \$<br>2,739,032  |