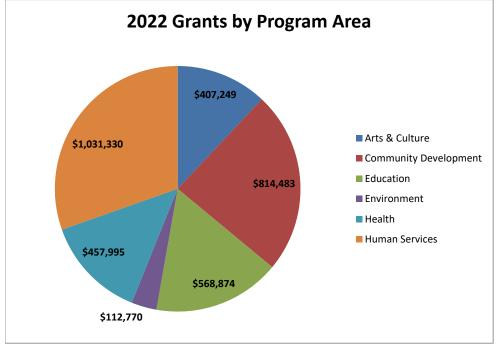

## **Statement of Financial Position**

| Assets                                 | 2022             | 2021             |
|----------------------------------------|------------------|------------------|
| Cash                                   | \$<br>37,350     | \$<br>37,231     |
| Unconditional Promises to Give         | \$<br>6,008      | \$<br>5,428      |
| Investments at Market Value            | \$<br>73,061,765 | \$<br>86,820,511 |
| Operating Lease Right-of-Use Asset     | \$<br>282,584    | \$<br>-          |
| Other Assets                           | \$<br>64,988     | \$<br>52,932     |
| Total Assets                           | \$<br>73,452,695 | \$<br>86,916,102 |
|                                        |                  |                  |
| Liabilities and Net Assets             |                  |                  |
| Accounts Payable & Accrued Liabilities | \$<br>61,111     | \$<br>62,763     |
| Operating Lease Liability              | \$<br>286,944    | \$<br>-          |
| Organizational Endowments              | \$<br>6,709,087  | \$<br>8,094,208  |
| Net Assets                             | \$<br>66,395,553 | \$<br>78,759,131 |
| Total Liabilities and Net Assets       | \$<br>73,452,695 | \$<br>86,916,102 |
|                                        |                  |                  |
| Total Contributions Received           | \$<br>1,354,458  | \$<br>2,129,529  |
| Total Grants Awarded                   | \$<br>3,392,701  | \$<br>2,739,032  |